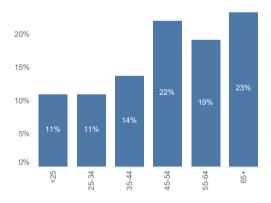

| 9  |

## Top 5 debt issues

| 04 Fuel debts                          | 11 |
|----------------------------------------|----|
| 99 Other Debt                          | 7  |
| 09 Council tax arrears                 | 4  |
| 07 Rent arrears - housing associations | 3  |
| 16 Water supply & sewerage debts       | 3  |
| 60 Debt Assessment                     | 3  |

## Homelessness

| 03 Threatened homelessness | 2 |
|----------------------------|---|
| oo milaatanaa mamalaaanaa  | _ |
| 02 Actual homelessness     | 1 |

## Clients seen



# Index of multiple deprivation 5,123 30,853

#### The darker colours on the IMD map show higher levels of deprivation

© 2023 Mapbox © OpenStreetMap

### Gender



## **Ethnicity**



## Disabled or Long term health



## Age group

IMD Rank