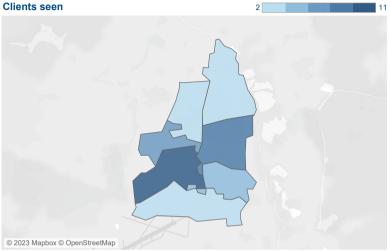

# In this Ward we helped

| Clients    | 40  |
|------------|-----|
| Issues all | 209 |