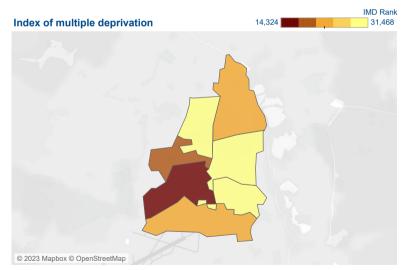

#### Homelessness

| 02 Actual homelessness | 1 |
|------------------------|---|
|                        |   |

The darker colours on the IMD map show higher levels of deprivation