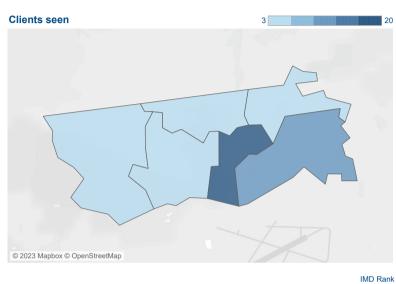

#### Homelessness

| 03 Threatened homelessness |
|----------------------------|
|----------------------------|

Index of multiple deprivation 7,174 32,837

The darker colours on the IMD map show higher levels of deprivation