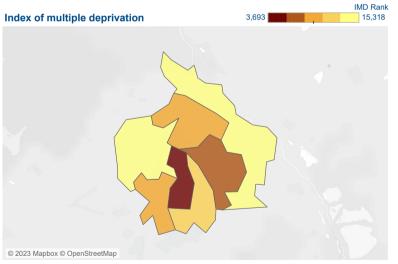

#### Homelessness

|--|

The darker colours on the IMD map show higher levels of deprivation