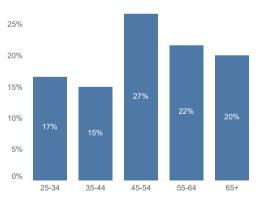

### Disabled or Long term health

| 69%     | 31% |
|---------|-----|
| DIS/LTH | Not |

Age group