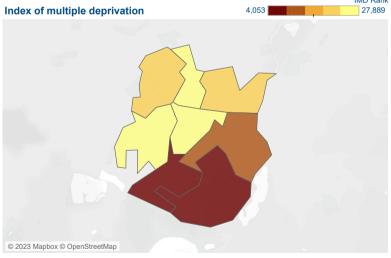

Homelessness

02 Actual homelessness

The darker colours on the IMD map show higher levels of deprivation