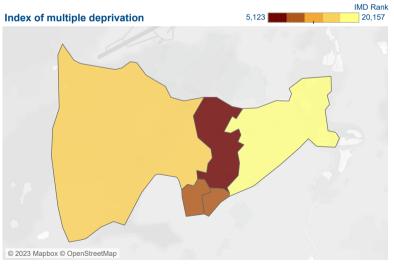

| 23 |
| Debt                            | 20 |
| Financial services & capability | 15 |

# Top 5 benefit issues

| 01 Initial claim                 | 1 |
|----------------------------------|---|
| 21 Personal independence payment | 1 |
| 28 General Benefit Entitlement   | 1 |
| 99 Other benefits issues         | 1 |
| 03 Pension Credit                |   |

# Top 5 debt issues

| 60 Debt Assessment                      | 5 |
|-----------------------------------------|---|
| 04 Fuel debts                           | 4 |
| 09 Council tax arrears                  | 3 |
| 17 Unpaid parking penalty & cong. chgs. | 2 |
| 99 Other Debt                           | 2 |

### Homelessness

| 03 Threatened homelessness | 1 |
|----------------------------|---|
|                            |   |



### The darker colours on the IMD map show higher levels of deprivation

### Gender



# Ethnicity



# Disabled or Long term health



# Age group