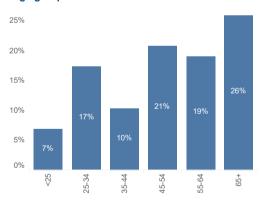

it issues

| 21 Personal independence payment | 36 |
|----------------------------------|----|
| 01 Initial claim                 | 16 |
| 19 Employment Support Allowance  | 11 |
| 02 Standard element              | 9  |
| 11 Jobseekers Allowance          | 8  |

# Top 5 debt issues

| 49 Debt Relief Order          | 17 |
|-------------------------------|----|
| 99 Other Debt                 | 6  |
| 52 Breathing Space Moratorium | 5  |
| 09 Council tax arrears        | 3  |
| 60 Debt Assessment            | 3  |

### Homelessness

| 03 Threatened homelessness | 5 |
|----------------------------|---|
|                            |   |



### The darker colours on the IMD map show higher levels of deprivation

## Gender



## **Ethnicity**



# Disabled or Long term health



## Age group