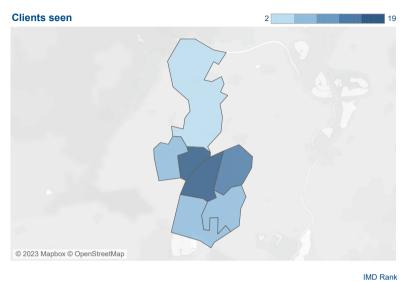

#### Homelessness

| 02 Actual homelessness     | 2 |
|----------------------------|---|
| 03 Threatened homelessness | 1 |

Index of multiple deprivation 5,123 30,853 © 2023 Mapbox © OpenStreetMap

The darker colours on the IMD map show higher levels of deprivation