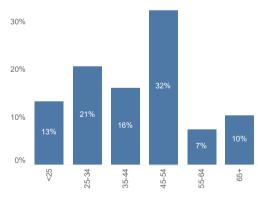

| 6 |
|--------------------------------------|---|
| 99 Other Debt                        | 5 |
| 52 Breathing Space Moratorium        | 4 |
| 13 Credit, store & charge card debts | 3 |
| 26 Overpayment of universal credit   | 3 |
|                                      |   |

#### Homelessness

| 02 Actual homelessness     | 2 |
|----------------------------|---|
| 03 Threatened homelessness | 1 |



Index of multiple deprivation 5,123 30,853 © 2023 Mapbox © OpenStreetMap

The darker colours on the IMD map show higher levels of deprivation

#### Gender



#### Ethnicity

| 38%  | 62%   |
|------|-------|
| BAME | White |

## Disabled or Long term health

|  | 43%<br>DIS/LTH | 58%<br>Not |
|--|----------------|------------|
|--|----------------|------------|

## Age group



# citizens advice