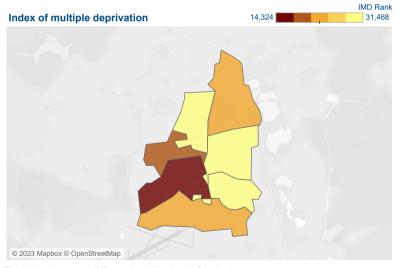

-------------------------------|----|
| 21 Personal independence payment | 14 |
| 03 Housing element               | 7  |
| 17 Attendance Allowance          | 7  |
| 23 Council tax reduction         | 6  |
| 28 General Benefit Entitlement   | 6  |

## Top 5 debt issues

| 49 Debt Relief Order                       | 9 |
|--------------------------------------------|---|
| 50 Bankruptcy                              | 9 |
| 07 Rent arrears - housing associations     | 8 |
| 13 Credit, store & charge card debts       | 8 |
| 11 Maintenance & child maintenance arrears | 7 |

| H | ome | lessness |  |
|---|-----|----------|--|
|   |     |          |  |

| 02 Actual homelessness     | 5 |
|----------------------------|---|
|                            | - |
| 03 Threatened homelessness | 5 |





The darker colours on the IMD map show higher levels of deprivation

#### Gender



## Ethnicity

| 38%  | 63%   |
|------|-------|
| BAME | White |

# Disabled or Long term health

|  | 39%<br>DIS/LTH |  | 61%<br>Not |  |
|--|----------------|--|------------|--|
|--|----------------|--|------------|--|





# citizens advice