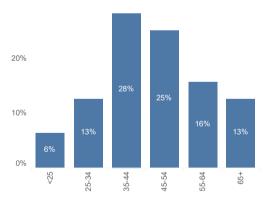

| 9 |
|--------------------------------------------|---|
| 50 Bankruptcy                              | 9 |
| 07 Rent arrears - housing associations     | 8 |
| 13 Credit, store & charge card debts       | 8 |
| 11 Maintenance & child maintenance arrears | 7 |

| H | ome | lessness |  |
|---|-----|----------|--|
|   |     |          |  |

| 02 Actual homelessness     | 5 |
|----------------------------|---|
|                            | - |
| 03 Threatened homelessness | 5 |





The darker colours on the IMD map show higher levels of deprivation

#### Gender



## Ethnicity

| 38%  | 63%   |
|------|-------|
| BAME | White |

# Disabled or Long term health

|  | 39%<br>DIS/LTH |  | 61%<br>Not |  |
|--|----------------|--|------------|--|
|--|----------------|--|------------|--|





# citizens advice