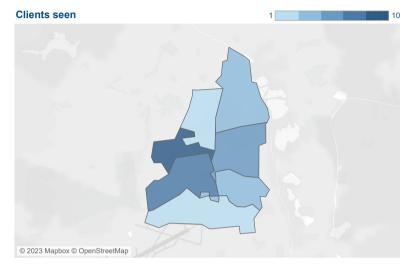

# Empress

34

| In this | Ward | we | helped |  |
|---------|------|----|--------|--|
|         |      |    |        |  |

| Clients    | 34  |
|------------|-----|
| Issues all | 202 |

| 27 A A |        |
|--------|--------|
| IOD    | ssues  |
| 1 OP   | 100400 |