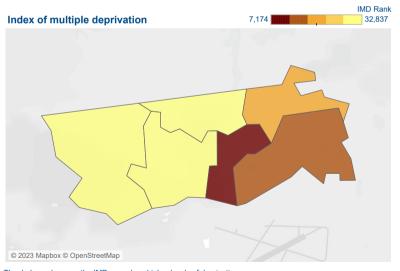

# Cove and Southwood

© 2023 Mapbox © OpenStreetMap

# Clients seen 5

The darker colours on the IMD map show higher levels of deprivation