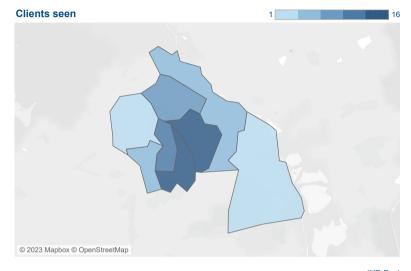

# In this Ward we helped

| Clients    | 65  |
|------------|-----|
| Issues all | 261 |