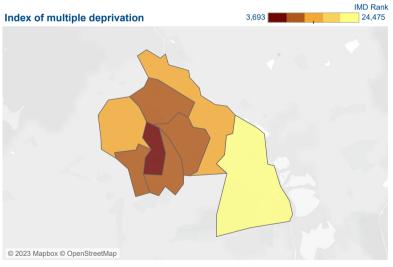

#### Homelessness

The darker colours on the IMD map show higher levels of deprivation