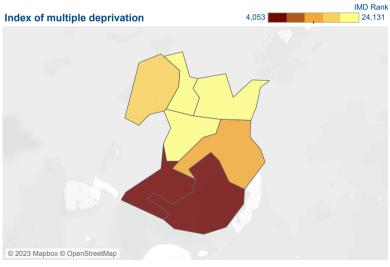

### Homelessness

| 03 Threatened homelessness | 2 |
|----------------------------|---|
| 02 Actual homelessness     | 1 |

The darker colours on the IMD map show higher levels of deprivation