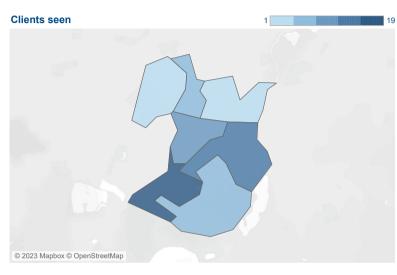

# Aldershot Park

| In this Ward we helped    |     |  |
|---------------------------|-----|--|
| Clients                   | 56  |  |
| Issues all                | 141 |  |
|                           |     |  |
| Top Issues                |     |  |
| Benefits & tax credits    | 31  |  |
| Debt                      | 24  |  |
| Housing                   | 24  |  |
|                           |     |  |
| Benefits Universal Credit | 17  |  |