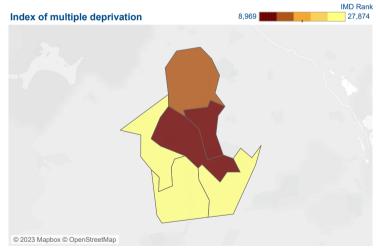

# © 2023 Mapbox © OpenStreetMap

The darker colours on the IMD map show higher levels of deprivation