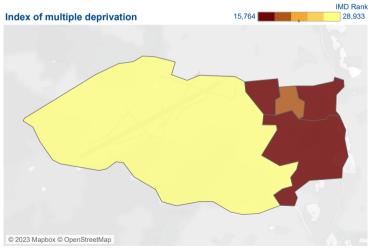

# © 2023 Mapbox © OpenStreetMap

The darker colours on the IMD map show higher levels of deprivation