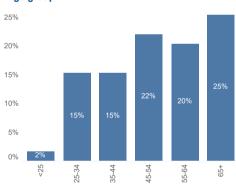

11 |

## Top 5 benefit issues

| 01 Initial claim                 | 11 |
|----------------------------------|----|
| 21 Personal independence payment | 9  |
| 28 General Benefit Entitlement   | 6  |
| 19 Employment Support Allowance  | 5  |
| 17 Attendance Allowance          | 4  |

## Top 5 debt issues

| 49 Debt Relief Order                 | 4 |
|--------------------------------------|---|
| 60 Debt Assessment                   | 4 |
| 13 Credit, store & charge card debts | 3 |
| 15 Catalogue & mail order debts      | 2 |
| 09 Council tax arrears               | 1 |
| 32 Debts to friends and family       | 1 |

#### Homelessness





The darker colours on the IMD map show higher levels of deprivation

#### Gender



### **Ethnicity**



## Disabled or Long term health



## Age group