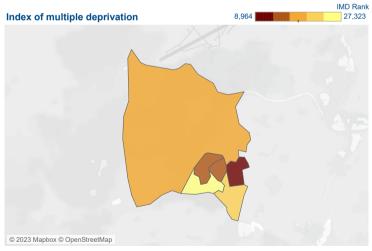

#### Homelessness

The darker colours on the IMD map show higher levels of deprivation