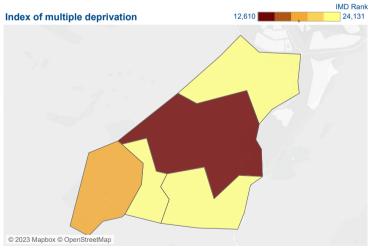

# © 2023 Mapbox © OpenStreetMap

The darker colours on the IMD map show higher levels of deprivation