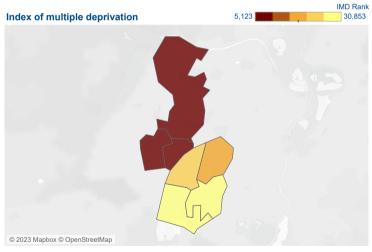

#### Homelessness

The darker colours on the IMD map show higher levels of deprivation