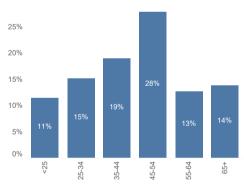

-------------------------------|----|
| 01 Initial claim                 | 12 |
| 28 General Benefit Entitlement   | 10 |
| 15 Disability Living Allowance   | 7  |
| 17 Attendance Allowance          | 6  |
| 19 Employment Support Allowance  | 6  |

## Top 5 debt issues

| 49 Debt Relief Order                | 6 |
|-------------------------------------|---|
| 52 Breathing Space Moratorium       | 6 |
| 60 Debt Assessment                  | 4 |
| 99 Other Debt                       | 4 |
| 04 Fuel debts                       | 2 |
| 08 Rent arrears - private landlords | 2 |
| 50 Bankruptcy                       | 2 |

#### Homelessness





The darker colours on the IMD map show higher levels of deprivation

#### Gender



## **Ethnicity**



## Disabled or Long term health



## Age group