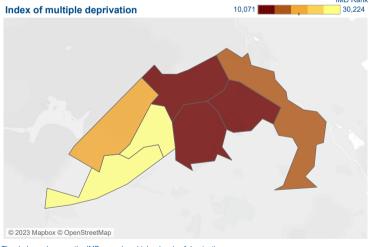

# ı Giriilii

The darker colours on the IMD map show higher levels of deprivation