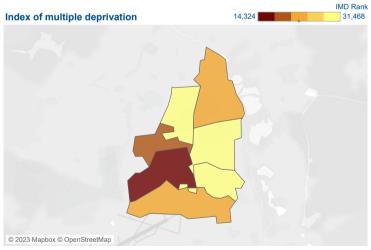

# © 2023 Mapbox © OpenStreetMap

The darker colours on the IMD map show higher levels of deprivation