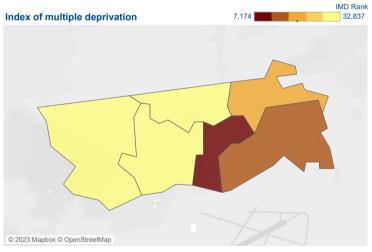

#### Homelessness

The darker colours on the IMD map show higher levels of deprivation