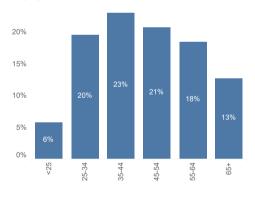

| 5  |
| 23 Council tax reduction                       | 5  |
| 28 General Benefit Entitlement                 | 5  |

# Top 5 debt issues

| 26 Overpayment of universal credit | 4 |
|------------------------------------|---|
| 04 Fuel debts                      | 3 |
| 49 Debt Relief Order               | 3 |
| 52 Breathing Space Moratorium      | 3 |
| 30 Mobile phone debt               | 2 |
|                                    |   |

#### Homelessness

| 03 Threatened homelessness |  |
|----------------------------|--|
|----------------------------|--|





The darker colours on the IMD map show higher levels of deprivation

## Gender



## Ethnicity



## Disabled or Long term health

| 53%     | 47% |
|---------|-----|
| DIS/LTH | Not |
|         |     |

## Age group