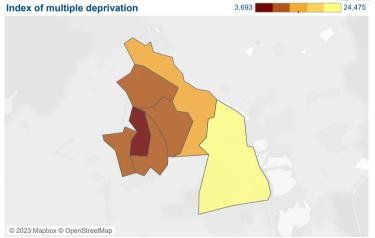

#### Homelessness

| 03 Threatened homelessness |  |
|----------------------------|--|
|----------------------------|--|

The darker colours on the IMD map show higher levels of deprivation