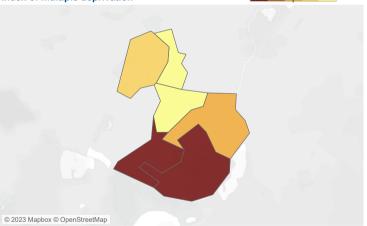

#### Homelessness

| 03 Threatened homelessness | 2 |
|----------------------------|---|
| 02 Actual homelessness     | 1 |

The darker colours on the IMD map show higher levels of deprivation