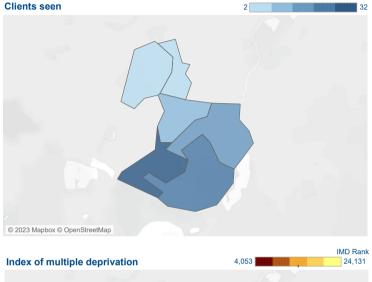

#### Homelessness

| 03 Threatened homelessness | 2 |
|----------------------------|---|
| 02 Actual homelessness     | 1 |

The darker colours on the IMD map show higher levels of deprivation