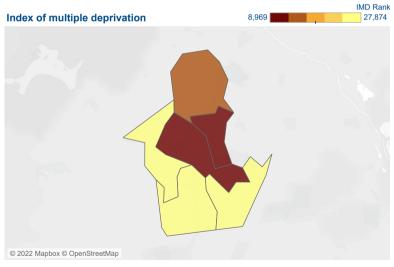

# West Heath

© 2022 Mapbox © OpenStreetMap

## The darker colours on the IMD map show higher levels of deprivation