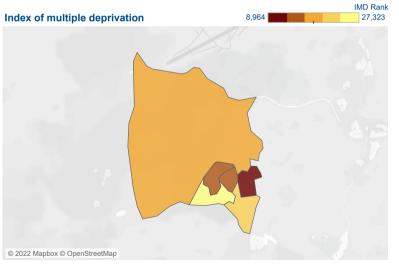

#### Homelessness

The darker colours on the IMD map show higher levels of deprivation