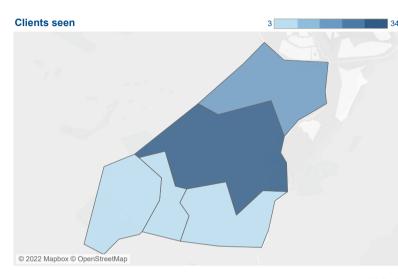

## In this Ward we helped

| Clients    | 65  |
|------------|-----|
| Issues all | 148 |