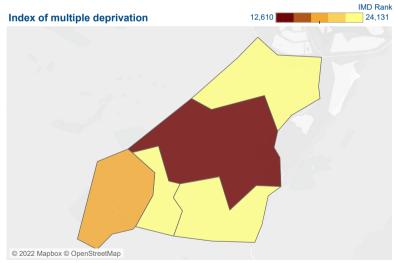

#### Homelessness

The darker colours on the IMD map show higher levels of deprivation