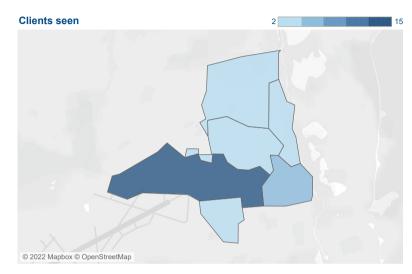

#### Homelessness

The darker colours on the IMD map show higher levels of deprivation