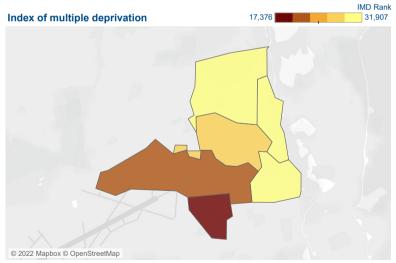

#### Homelessness

The darker colours on the IMD map show higher levels of deprivation