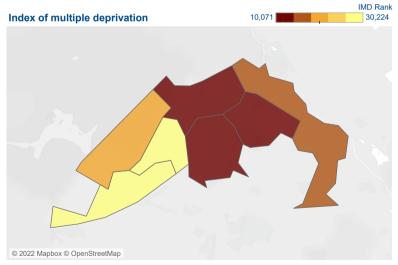

# Clients seen

The darker colours on the IMD map show higher levels of deprivation