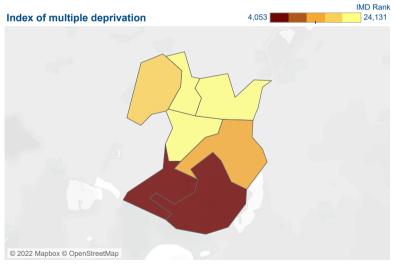

21 Personal independence payment        | 34 |
|-----------------------------------------|----|
| 01 Initial claim                        | 11 |
| 17 Attendance Allowance                 | 8  |
| 99 Other benefits issues                | 7  |
| 04 Limited canability for work elements | 5  |

# Top 5 debt issues

| 09 Council tax arrears                 | 5 |
|----------------------------------------|---|
| 60 Debt Assessment                     | 2 |
| 99 Other Debt                          | 2 |
| 02 Mortgage & secured loan arrears     | 1 |
| 04 Fuel debts                          | 1 |
| 07 Rent arrears - housing associations | 1 |

## Homelessness

| 03 Threatened homelessness | 3 |
|----------------------------|---|
| 02 Actual homelessness     | 1 |

# © 2022 Mapbox © OpenStreetMap



## The darker colours on the IMD map show higher levels of deprivation

## Gender



## **Ethnicity**



# Disabled or Long term health



## Age group