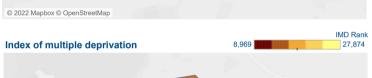

# Clients seen 2

The darker colours on the IMD map show higher levels of deprivation