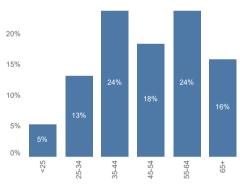

| 5  |

### Top 5 benefit issues

| 21 Personal independence payment | 21 |
|----------------------------------|----|
| 01 Initial claim                 | 17 |
| 19 Employment Support Allowance  | 6  |
| 99 Other benefits issues         | 5  |
| 02 Standard element              | 4  |

### Top 5 debt issues

| 99 Other Debt                          | 3 |
|----------------------------------------|---|
| 06 Rent arrears - LAs or ALMOs         | 1 |
| 07 Rent arrears - housing associations | 1 |

### Homelessness

| 02 Actual homelessness     | 1 |
|----------------------------|---|
| 03 Threatened homelessness | 1 |

# Clients seen 2





The darker colours on the IMD map show higher levels of deprivation

### Gender



### Ethnicity



### Disabled or Long term health



## Age group