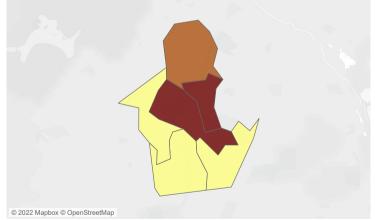

# Clients seen 2

The darker colours on the IMD map show higher levels of deprivation