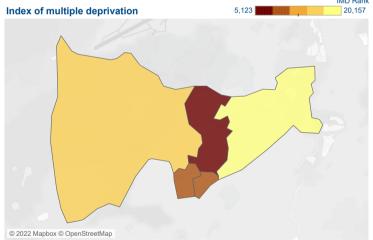

#### Homelessness

| 03 Threatened homelessness | 3 |
|----------------------------|---|
| 02 Actual homelessness     | 1 |

The darker colours on the IMD map show higher levels of deprivation