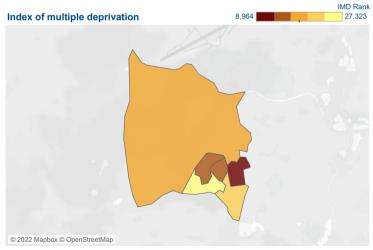

# © 2022 Mapbox © OpenStreetMap

The darker colours on the IMD map show higher levels of deprivation