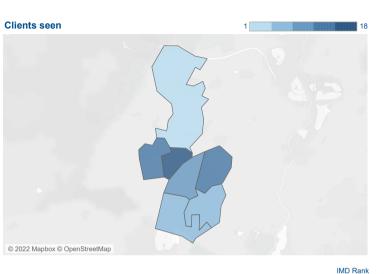

# Ward Dashboard

# Manor Park

69

269

5 4

2 2

2

| sues all |  |
|----------|--|

| Benefits & tax credits    | 85 |
|---------------------------|----|
| Benefits Universal Credit | 72 |
| Housing                   | 33 |
| Debt                      | 22 |
| GVA & Hate Crime          | 12 |