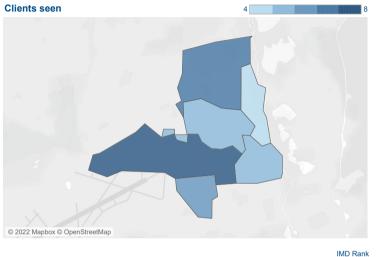

#### Homelessness

The darker colours on the IMD map show higher levels of deprivation