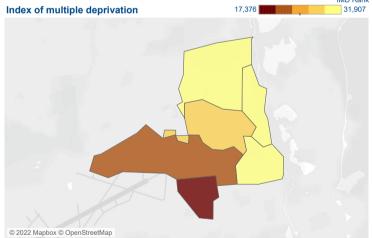

#### Homelessness

The darker colours on the IMD map show higher levels of deprivation