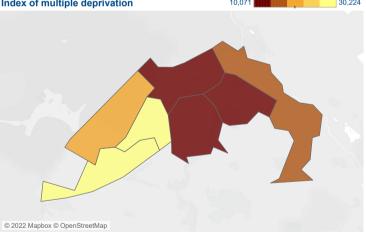

#### Homelessness

| 03 Threatened homelessness | omelessness |
|----------------------------|-------------|
|----------------------------|-------------|

The darker colours on the IMD map show higher levels of deprivation