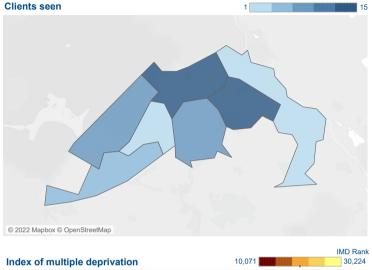

# Fernhill

54

171

1

| In this Ward we helped |  |  |
|------------------------|--|--|
| Clients                |  |  |
| Issues all             |  |  |