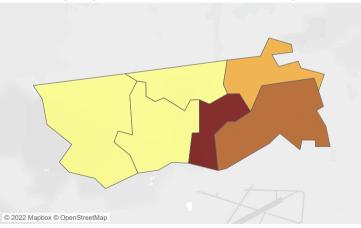

#### Homelessness

| 03 Threatened homelessness |
|----------------------------|
|----------------------------|

The darker colours on the IMD map show higher levels of deprivation