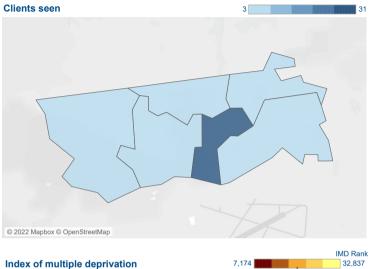

#### Homelessness

| 03 Threatened homelessness |
|----------------------------|
|----------------------------|

The darker colours on the IMD map show higher levels of deprivation