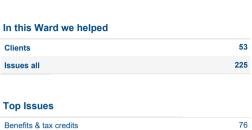

### Top 5 benefit issues

Clients

Issues all

Top Issues

Benefits & tax credits

| 21 Personal independence payment        | 47 |
|-----------------------------------------|----|
| 01 Initial claim                        | 30 |
| 04 Limited capability for work elements | 12 |
| 99 Other benefits issues                | 7  |
| 28 General Benefit Entitlement          | 6  |