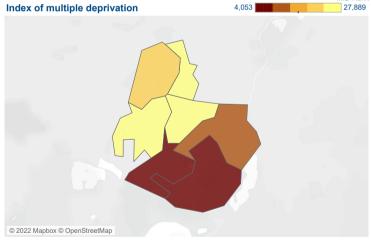

#### Homelessness

| 03 Threatened homelessness | 4 |
|----------------------------|---|
| 02 Actual homelessness     | 1 |

The darker colours on the IMD map show higher levels of deprivation