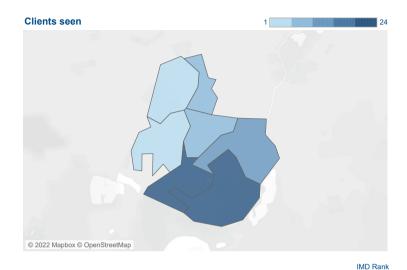

# Aldershot Park

#### In this Ward we helped

| Clients    | 82  |
|------------|-----|
| Issues all | 324 |