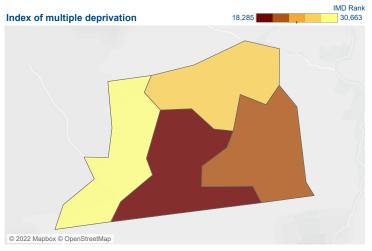

#### Homelessness

The darker colours on the IMD map show higher levels of deprivation