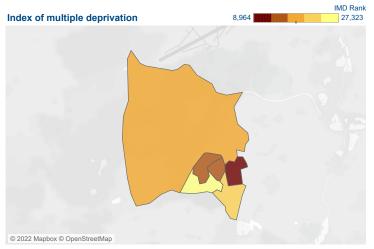

#### Homelessness

The darker colours on the IMD map show higher levels of deprivation