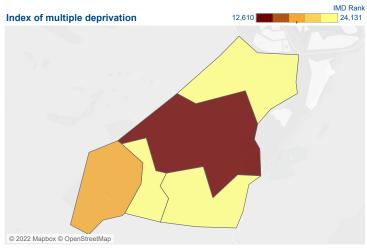

Homelessness

The darker colours on the IMD map show higher levels of deprivation