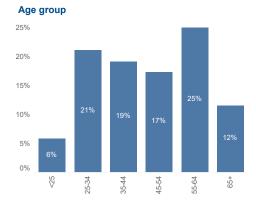

5  |

#### Top 5 debt issues

| 09 Council tax arrears                 | 6 |
|----------------------------------------|---|
| 26 Overpayment of universal credit     | 3 |
| 02 Mortgage & secured loan arrears     | 2 |
| 13 Credit, store & charge card debts   | 2 |
| 04 Fuel debts                          | 1 |
| 07 Rent arrears - housing associations | 1 |
| 16 Water supply & sewerage debts       | 1 |
| 60 Debt Assessment                     | 1 |
| 99 Other Debt                          | 1 |

| Homelessness               |  |
|----------------------------|--|
| 03 Threatened homelessness |  |





The darker colours on the IMD map show higher levels of deprivation

### Gender



#### Ethnicity



#### Disabled or Long term health

| 46%     | 54% |
|---------|-----|
| DIS/LTH | Not |



citizens advice