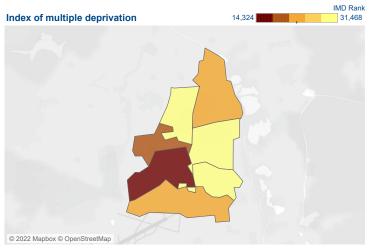

| Homelessness               |  |
|----------------------------|--|
| 03 Threatened homelessness |  |

The darker colours on the IMD map show higher levels of deprivation