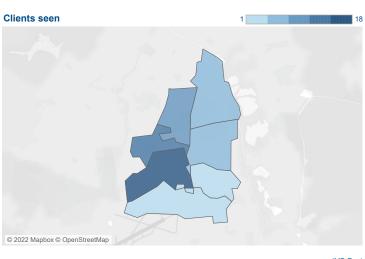

## Empress

59

198

1

| In this Ward we helped |
|------------------------|
| Clients                |
| Issues all             |

| Top Issues                | ssues |  |
|---------------------------|-------|--|
| Benefits & tax credits    | 46    |  |
| Benefits Universal Credit | 37    |  |
| Relationships & family    | 22    |  |
| Housing                   | 19    |  |
| Debt                      | 18    |  |