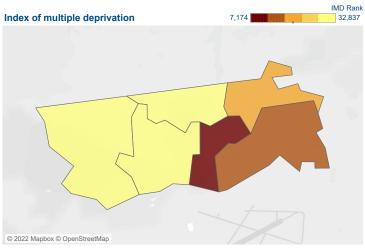

Homelessness

The darker colours on the IMD map show higher levels of deprivation