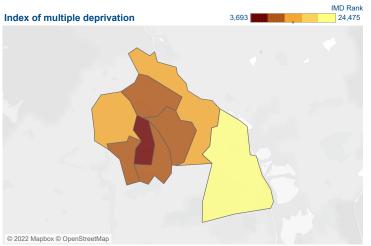

| 03 Threatened homelessness |  |
|----------------------------|--|
|                            |  |

The darker colours on the IMD map show higher levels of deprivation