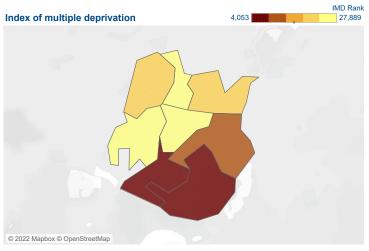

#### Homelessness

The darker colours on the IMD map show higher levels of deprivation