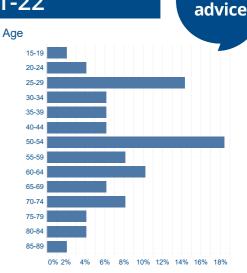

## Channel

(Client and third party)

| Top benefit issues                   |   |   |    |    |
|--------------------------------------|---|---|----|----|
| 01 Initial claim                     |   |   |    |    |
| 21 Personal independence payment     |   |   |    |    |
| 28 General Benefit Entitlement       |   |   |    |    |
| 04 Limited capability for work eleme |   |   |    |    |
| 19 Employment Support Allowance      |   |   |    |    |
| 23 Council tax reduction             |   |   |    |    |
| 08 Calculation of income, earnings a |   |   |    |    |
| 17 Attendance Allowance              |   |   |    |    |
|                                      | 0 | 5 | 10 | 15 |
| Top debt issues                      |   |   |    |    |
| 99 Other Debl                        |   |   |    |    |
| 13 Credit, store & charge card debts | 5 |   |    |    |