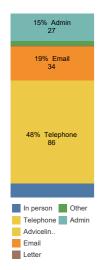

## Channel

(Client and third party)

| Top benefit issues                   |   |   |    |    |
|--------------------------------------|---|---|----|----|
| 01 Initial claim                     |   |   |    |    |
| 21 Personal independence payment     |   |   |    |    |
| 28 General Benefit Entitlement       |   |   |    |    |
| 04 Limited capability for work eleme |   |   |    |    |
| 19 Employment Support Allowance      |   |   |    |    |
| 23 Council tax reduction             |   |   |    |    |
| 08 Calculation of income, earnings a |   |   |    |    |
| 17 Attendance Allowance              |   |   |    |    |
|                                      | 0 | 5 | 10 | 15 |
| Top debt issues                      |   |   |    |    |
| 99 Other Debl                        |   |   |    |    |
| 13 Credit, store & charge card debts | 5 |   |    |    |