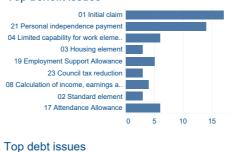

## Citizens Advice in Fernhill Q3 2021-22

citizens advice

| Summary                  |        | issues                               |        | Age     |        |     |    |
|--------------------------|--------|--------------------------------------|--------|---------|--------|-----|----|
|                          |        |                                      | Issues | Clients | 15-19  |     |    |
| Clients                  | 51     | Benefits & tax credits               | 37     | 16      | 20-24  |     |    |
|                          |        | Benefits Universal Credit            | 35     | 8       |        |     |    |
| Quick client contacts    |        | Consumer goods & services            | 1      | 1       | 25-29  |     |    |
|                          |        | Debt                                 | 4      | 4       | 35-39  |     |    |
| Issues                   | 132    | Education                            | 1      | 1       | 40-44  |     |    |
|                          |        | Employment                           | 1      | 1       |        |     |    |
| Activities               | 196    | Financial services & capability      | 8      | 5       | 45-49  |     |    |
|                          |        | Health & community care              | 2      | 1       | 50-54  |     |    |
| Cases                    | 36     | Housing                              | 18     | 8       | 55-59  |     |    |
|                          |        | Immigration & asylum                 | 2      | 2       | 60-64  |     |    |
| Outcomes                 |        | Legal                                | 8      | 7       | 60-64  |     |    |
|                          |        | Other                                | 6      | 6       | 65-69  |     |    |
|                          |        | Relationships & family               | 2      | 1       | 70-74  |     |    |
|                          |        | Tax                                  | 1      | 1       | 75-79  |     |    |
| Income gain              | £1,011 | Travel & transport                   | 1      | 1       |        |     |    |
|                          |        | Utilities & communications           | 5      | 1       | 80-84  |     |    |
|                          |        | Grand Total                          | 132    |         | 0%     | 2%  | 4% |
| Channel                  |        | Top benefit issues                   |        |         | Gender |     |    |
| (Client and third party) |        | 01 Initial claim                     |        |         |        |     |    |
|                          |        | 21 Personal independence payment     |        |         |        | 65% |    |
| 14% Admin                |        | 04 Limited capability for work eleme |        |         |        |     |    |