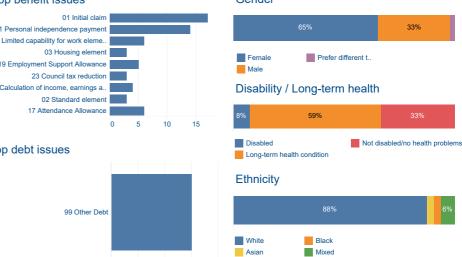

## Citizens Advice in Fernhill Q3 2021-22

citizens advice

| Summary                  |        | issues                               |        | Age     |        |     |    |
|--------------------------|--------|--------------------------------------|--------|---------|--------|-----|----|
|                          |        |                                      | Issues | Clients | 15-19  |     |    |
| Clients                  | 51     | Benefits & tax credits               | 37     | 16      | 20-24  |     |    |
|                          |        | Benefits Universal Credit            | 35     | 8       |        |     |    |
| Quick client contacts    |        | Consumer goods & services            | 1      | 1       | 25-29  |     |    |
|                          |        | Debt                                 | 4      | 4       | 35-39  |     |    |
| Issues                   | 132    | Education                            | 1      | 1       | 40-44  |     |    |
|                          |        | Employment                           | 1      | 1       |        |     |    |
| Activities               | 196    | Financial services & capability      | 8      | 5       | 45-49  |     |    |
|                          |        | Health & community care              | 2      | 1       | 50-54  |     |    |
| Cases                    | 36     | Housing                              | 18     | 8       | 55-59  |     |    |
|                          |        | Immigration & asylum                 | 2      | 2       | 60-64  |     |    |
| Outcomes                 |        | Legal                                | 8      | 7       | 60-64  |     |    |
|                          |        | Other                                | 6      | 6       | 65-69  |     |    |
|                          |        | Relationships & family               | 2      | 1       | 70-74  |     |    |
|                          |        | Tax                                  | 1      | 1       | 75-79  |     |    |
| Income gain              | £1,011 | Travel & transport                   | 1      | 1       |        |     |    |
|                          |        | Utilities & communications           | 5      | 1       | 80-84  |     |    |
|                          |        | Grand Total                          | 132    |         | 0%     | 2%  | 4% |
| Channel                  |        | Top benefit issues                   |        |         | Gender |     |    |
| (Client and third party) |        | 01 Initial claim                     |        |         |        |     |    |
|                          |        | 21 Personal independence payment     |        |         |        | 65% |    |
| 14% Admin                |        | 04 Limited capability for work eleme |        |         |        |     |    |