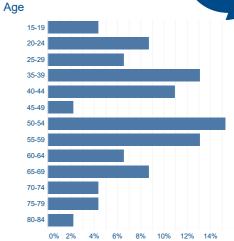

## Citizens Advice in Fernhill Q3 2021-22

citizens advice

| Summary                  |        | issues                               |        | Age     |        |     |    |
|--------------------------|--------|--------------------------------------|--------|---------|--------|-----|----|
|                          |        |                                      | Issues | Clients | 15-19  |     |    |
| Clients                  | 51     | Benefits & tax credits               | 37     | 16      | 20-24  |     |    |
|                          |        | Benefits Universal Credit            | 35     | 8       |        |     |    |
| Quick client contacts    |        | Consumer goods & services            | 1      | 1       | 25-29  |     |    |
|                          |        | Debt                                 | 4      | 4       | 35-39  |     |    |
| Issues                   | 132    | Education                            | 1      | 1       | 40-44  |     |    |
|                          |        | Employment                           | 1      | 1       |        |     |    |
| Activities               | 196    | Financial services & capability      | 8      | 5       | 45-49  |     |    |
|                          |        | Health & community care              | 2      | 1       | 50-54  |     |    |
| Cases                    | 36     | Housing                              | 18     | 8       | 55-59  |     |    |
|                          |        | Immigration & asylum                 | 2      | 2       | 60-64  |     |    |
| Outcomes                 |        | Legal                                | 8      | 7       | 60-64  |     |    |
|                          |        | Other                                | 6      | 6       | 65-69  |     |    |
|                          |        | Relationships & family               | 2      | 1       | 70-74  |     |    |
|                          |        | Tax                                  | 1      | 1       | 75-79  |     |    |
| Income gain              | £1,011 | Travel & transport                   | 1      | 1       |        |     |    |
|                          |        | Utilities & communications           | 5      | 1       | 80-84  |     |    |
|                          |        | Grand Total                          | 132    |         | 0%     | 2%  | 4% |
| Channel                  |        | Top benefit issues                   |        |         | Gender |     |    |
| (Client and third party) |        | 01 Initial claim                     |        |         |        |     |    |
|                          |        | 21 Personal independence payment     |        |         |        | 65% |    |
| 14% Admin                |        | 04 Limited capability for work eleme |        |         |        |     |    |