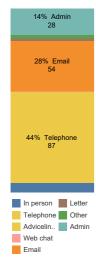

## Citizens Advice in Fernhill Q3 2021-22

citizens advice

| Summary                  |        | issues                               |        | Age     |        |     |    |
|--------------------------|--------|--------------------------------------|--------|---------|--------|-----|----|
|                          |        |                                      | Issues | Clients | 15-19  |     |    |
| Clients                  | 51     | Benefits & tax credits               | 37     | 16      | 20-24  |     |    |
|                          |        | Benefits Universal Credit            | 35     | 8       |        |     |    |
| Quick client contacts    |        | Consumer goods & services            | 1      | 1       | 25-29  |     |    |
|                          |        | Debt                                 | 4      | 4       | 35-39  |     |    |
| Issues                   | 132    | Education                            | 1      | 1       | 40-44  |     |    |
|                          |        | Employment                           | 1      | 1       |        |     |    |
| Activities               | 196    | Financial services & capability      | 8      | 5       | 45-49  |     |    |
|                          |        | Health & community care              | 2      | 1       | 50-54  |     |    |
| Cases                    | 36     | Housing                              | 18     | 8       | 55-59  |     |    |
|                          |        | Immigration & asylum                 | 2      | 2       | 60-64  |     |    |
| Outcomes                 |        | Legal                                | 8      | 7       | 60-64  |     |    |
|                          |        | Other                                | 6      | 6       | 65-69  |     |    |
|                          |        | Relationships & family               | 2      | 1       | 70-74  |     |    |
|                          |        | Tax                                  | 1      | 1       | 75-79  |     |    |
| Income gain              | £1,011 | Travel & transport                   | 1      | 1       |        |     |    |
|                          |        | Utilities & communications           | 5      | 1       | 80-84  |     |    |
|                          |        | Grand Total                          | 132    |         | 0%     | 2%  | 4% |
| Channel                  |        | Top benefit issues                   |        |         | Gender |     |    |
| (Client and third party) |        | 01 Initial claim                     |        |         |        |     |    |
|                          |        | 21 Personal independence payment     |        |         |        | 65% |    |
| 14% Admin                |        | 04 Limited capability for work eleme |        |         |        |     |    |