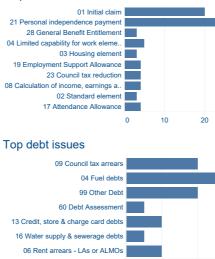

ts |
| Benefits & tax credits          | 62     | 20      |
| Benefits Universal Credit       | 45     | 11      |
| Debt                            | 28     | 7       |
| Employment                      | 9      | 5       |
| Financial services & capability | 7      | 5       |
| GVA & Hate Crime                | 2      | 1       |
| Housing                         | 5      | 4       |
| Legal                           | 1      | 1       |
| Other                           | 8      | 7       |
| Relationships & family          | 3      | 3       |
| Тах                             | 2      | 1       |
| Travel & transport              | 1      | 1       |
| Utilities & communications      | 13     | 7       |
| Grand Total                     | 186    |         |

### Top benefit issues



# 20-24 24 24 24 25 29 29 29 20 24 24 25 29 20 24 24 25 29 20 24 24 25 29 20 24 24 25 29 20 24 24 25 29 20 24 24 24 24 24 24 24 24 24 24 24 24 24 24 24 24 24 24 24 24 24 24 24 24 24 24 24 24 24 24 24 24 24 24 24 24 24 24 24 24 24 24 24 24 24 24 24 24 24 24 24 24 24 24 24 24 24 24 24 24 24 24 24 24 24 24 24 24 24 24 24 24 24 24 24 24 24 24

# 70% 30% Female Male Disability / Long-term health 5% 77% 18% Obsabled Long-term health condition Ethnicity 88% 8% White Black

Gender



## The charity for your community