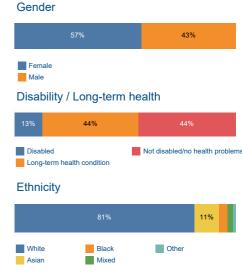

## Key statistics for clients helped in West Heath

| Clients               | 135 |
|-----------------------|-----|
| Quick client contacts |     |
| Issues                | 390 |
| Activities            | 389 |
| Cases                 | 138 |