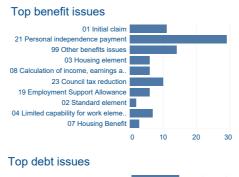

## Channel (Client and third party)

| Issues                          |        |         |  |
|---------------------------------|--------|---------|--|
|                                 | Issues | Clients |  |
| Benefits & tax credits          | 93     | 37      |  |
| Benefits Universal Credit       | 34     | 21      |  |
| Consumer goods & services       | 8      | 5       |  |
| Debt                            | 36     | 15      |  |
| Discrimination & Hate & GVA     | 8      | 6       |  |
| Education                       | 3      | 2       |  |
| Employment                      | 55     | 24      |  |
| Financial services & capability | 6      | 6       |  |
| Health & community care         | 10     | 8       |  |
| Housing                         | 45     | 24      |  |
| Immigration & asylum            | 2      | 1       |  |
| Legal                           | 14     | 11      |  |
| Other                           | 24     | 16      |  |
| Relationships & family          | 35     | 20      |  |
| Tax                             | 5      | 5       |  |
| Travel & transport              | 5      | 4       |  |
| Utilities & communications      | 7      | 5       |  |
| Grand Total                     | 390    |         |  |