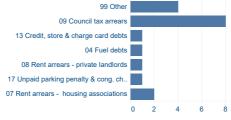

## Channel (Client and third party)

| Issues                          |        |         |  |
|---------------------------------|--------|---------|--|
|                                 | Issues | Clients |  |
| Benefits & tax credits          | 93     | 37      |  |
| Benefits Universal Credit       | 34     | 21      |  |
| Consumer goods & services       | 8      | 5       |  |
| Debt                            | 36     | 15      |  |
| Discrimination & Hate & GVA     | 8      | 6       |  |
| Education                       | 3      | 2       |  |
| Employment                      | 55     | 24      |  |
| Financial services & capability | 6      | 6       |  |
| Health & community care         | 10     | 8       |  |
| Housing                         | 45     | 24      |  |
| Immigration & asylum            | 2      | 1       |  |
| Legal                           | 14     | 11      |  |
| Other                           | 24     | 16      |  |
| Relationships & family          | 35     | 20      |  |
| Tax                             | 5      | 5       |  |
| Travel & transport              | 5      | 4       |  |
| Utilities & communications      | 7      | 5       |  |
| Grand Total                     | 390    |         |  |