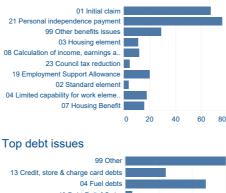

#### Top benefit issues

| 13 Credit, store & charge card debts   |   |   |   |   |
|----------------------------------------|---|---|---|---|
| 04 Fuel debts                          |   |   |   |   |
| 49 Debt Relief Order                   |   |   |   |   |
| 16 Water supply & sewerage debts       |   |   |   |   |
| 08 Rent arrears - private landlords    |   |   |   |   |
| 17 Unpaid parking penalty & cong. ch   |   |   |   |   |
| 14 Unsecured personal loan debts       |   |   |   |   |
| 07 Rent arrears - housing associations |   |   |   |   |
|                                        | 0 | 5 | 1 | 0 |
|                                        |   |   |   |   |