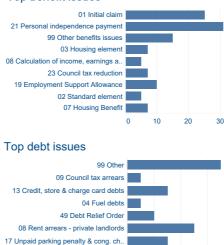

|
| Benefits Universal Credit       | 44     | 19      |
| Consumer goods & services       | 18     | 12      |
| Debt                            | 39     | 17      |
| Discrimination & Hate & GVA     | 4      | 3       |
| Employment                      | 72     | 29      |
| Financial services & capability | 26     | 15      |
| Health & community care         | 6      | 5       |
| Housing                         | 39     | 19      |
| Immigration & asylum            | 15     | 4       |
| Legal                           | 23     | 12      |
| Other                           | 27     | 19      |
| Relationships & family          | 22     | 8       |
| Travel & transport              | 8      | 7       |
| Utilities & communications      | 22     | 11      |

#### Top benefit issues



0

14 Unsecured personal loan debts

#### Age 15-19 20-24 25-29 30-34 35-39 40-44 45-49 50-54 55-59 60-64 65-69 70-74 75-79 80-84 85-89 0% 2% 4% 6% 8% 10% 12% 14%

# 47% 53% Female Male Male Disability / Long-term health 7% 41% 53% Disabled Not disabled/no health problems

#### Ethnicity

Gender

|                | 70%            | 20%   |  |
|----------------|----------------|-------|--|
| White<br>Asian | Black<br>Mixed | Other |  |



## The charity for your community