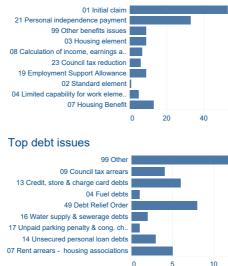

|
| Discrimination & Hate & GVA     | 3      | 1       |
| Education                       | 2      | 2       |
| Employment                      | 25     | 13      |
| Financial services & capability | 15     | 9       |
| Health & community care         | 14     | 7       |
| Housing                         | 51     | 20      |
| Immigration & asylum            | 10     | 6       |
| Legal                           | 9      | 8       |
| Other                           | 12     | 8       |
| Relationships & family          | 28     | 14      |
| Tax                             | 4      | 3       |
| Travel & transport              | 4      | 4       |
| Utilities & communications      | 7      | 2       |
| Grand Total                     | 423    |         |

#### Top benefit issues



#### Age 15-19 20-24 25-29 30-34 35-39 40-44 45-49 50-54 55-59 60-64 65-69 70-74 80-84 85-89 0% 2% 4% 6% 8% 10% 12% 14% 16%

# 58% 42% Female Male Disability / Long-term health 54% S% 41% 54% Disabled Not disabled/no health problems Ethnicity

Gender

|             | 89% | 11% |
|-------------|-----|-----|
| Asian White |     |     |



# The charity for your community